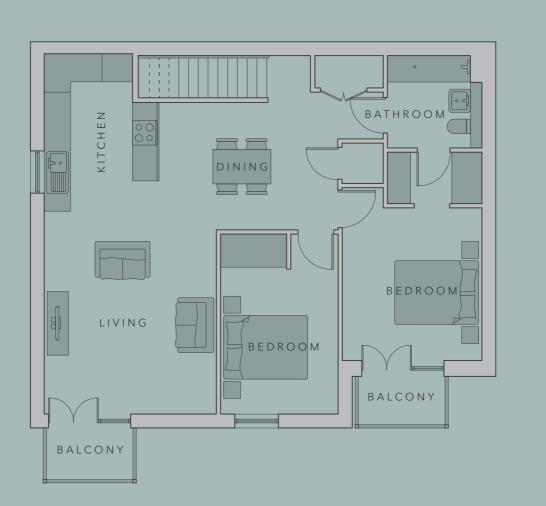

### 2 bedroom, 1 bath apartment Floor plan

Brand new professionally managed rental apartments and townhouses

Located in Faygate, near Crawley

All enquiries

Call 0333 210 0043 thegreenkilnwoodvale.com

### THE LANGHURST

#### Starting from £1,295 pcm

| – 2 equally sized double bedrooms<br>– Spacious open plan kitchen/living/dining area | 78 sq m<br>841 – 843 sq ft |
|--------------------------------------------------------------------------------------|----------------------------|
| – 1 Bathroom                                                                         |                            |
| – 1 Dressing room                                                                    | Type D                     |
| – Balcony                                                                            |                            |

Floor plans are of a typical unit and vary in shape and size Blocks A, B, J, K, L