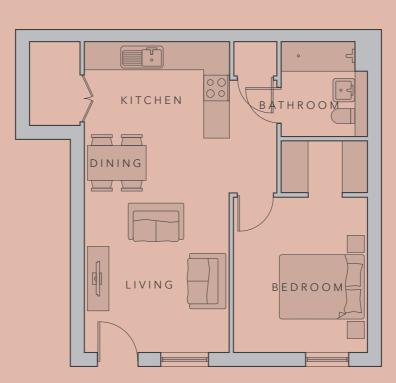

## 1 bedroom apartment Floor plan

Brand new professionally managed rental apartments and townhouses

Located in Faygate, near Crawley

All enquiries

Call 0333 210 0043 thegreenkilnwoodvale.com

## THE BUCHAN

## Starting from £850 pcm

| – 1 double bedroom                              | 48 sq m   |
|-------------------------------------------------|-----------|
| – Spacious open plan kitchen/living/dining area | 518 sq ft |
| – Stunning bathroom with a shower over the bath |           |
| – Parking                                       | Туре С    |
| – Furniture options available                   |           |

– Ground floor

Floor plans are of a typical unit and vary in shape and size Blocks A, B, J, K, L